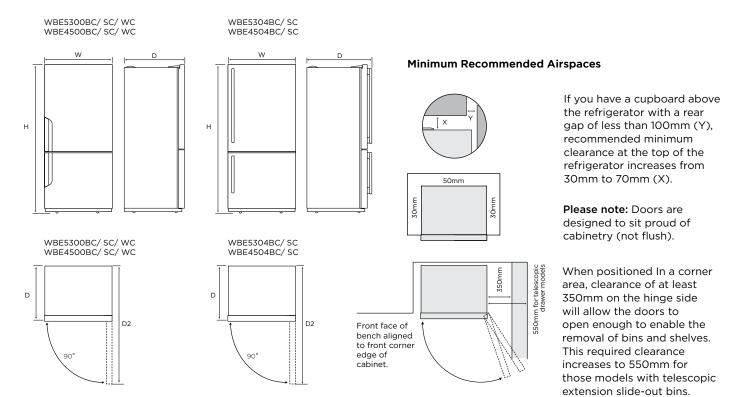

## Large Bottom Mount

| Dimensions      | Product Height (H) | Product Width (W) | Product Depth (D) | Product Depth (D2)<br>(Door Open) |
|-----------------|--------------------|-------------------|-------------------|-----------------------------------|
| WBE5300BC/SC/WC | 1725               | 796               | 723               | 1457                              |
| WBE5304BC/SC    | 1725               | 796               | 769               | 1457                              |
| WBE4500BC/SC/WC | 1725               | 699               | 723               | 1360                              |
| WBE4504BC/SC    | 1725               | 699               | 769               | 1360                              |

| Airspace        | Side - both | Тор | Behind |
|-----------------|-------------|-----|--------|
| WBE5300BC/SC/WC | 30          | 50  | 50     |
| WBE5304BC/SC    | 30          | 50  | 50     |
| WBE4500BC/SC/WC | 30          | 50  | 50     |
| WBE4504BC/SC    | 30          | 50  | 50     |

## IMPORTANT

These dimensions are a guide only. All measurements are in millimetres (mm). For complete installation instructions, refer to the manual provided with product. © 2021 Electrolux Home Products Pty Ltd. ABN 51 004 762 341. W\_DIM\_LBM\_Oct21