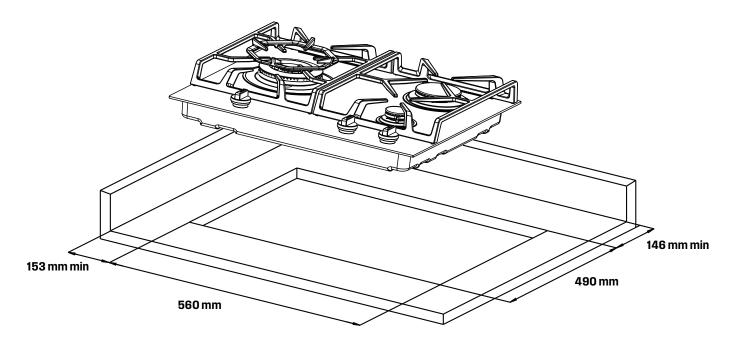

## 60cm gas cooktop

WHG639BD

NOTE: Distances shown to adjacent walls/surfaces are for the distance to a combustible surface. If the surface is not combustible the measurement can be smaller than that shown.

| Product (below bench) WxDxH (mm) | 595 x 530 x 58 |
|----------------------------------|----------------|
| Cut-out WxD (mm)                 | 560 x 490      |
| Gas supply location              | Left           |

## IMPORTANT

These dimensions are a guide only. All measurements are in millimetres (mm). For complete installation instructions, refer to the manual provided with product.

© 2024 Electrolux Home Products Pty Ltd. ABN 51 004 762 341. WHS\_DIM\_WHG639BD\_Jan24